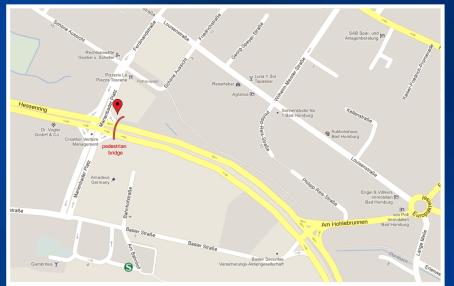

## By car

Approaching Bad Homburg on the A5, change to the A661 at Bad Homburger Kreuz (direction "Bad Homburg / Oberursel", exit no. 17).

Leave the A661 towards "Bad Homburg Stadtmitte" (exit no. 3).

Continue straight ahead for 1.5 km (Hessenring).

Slow down when approaching pedestrian bridge, access to underground garage is located directly under the bridge on the right.

Navigation system: Crossing Hessenring / Marienbader Platz

Cross the street (Fröhlingsstraße) towards pedestrian bridge.

After crossing bridge entrance is directly on the left side.